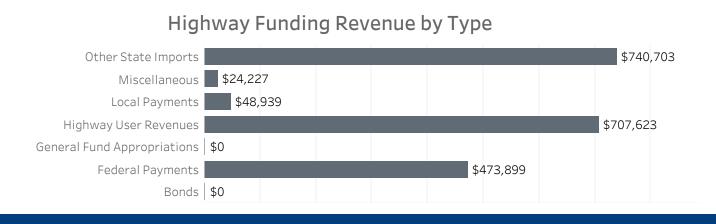

#### **Highway Funding Revenue** (thousands)

Total Highway Funding Revenue

# \$1,995,391