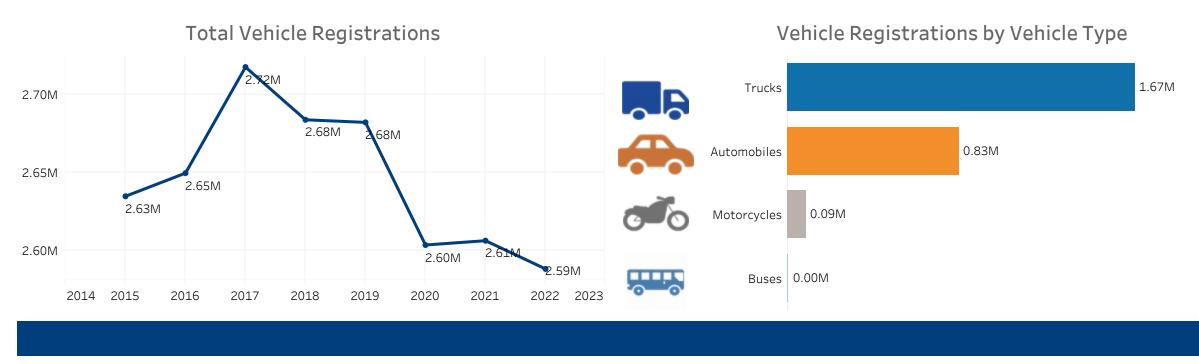

|
|                        | 24.5% | •                                                                                                   | 0.6%                                                                                                                                                                                                       |
|                        |       | <ul> <li>11.7%</li> <li>15.3%</li> <li>2.1%</li> <li>21.7%</li> <li>14.0%</li> <li>10.7%</li> </ul> | Vehicle Miles Traveled         Public Road Leng           11.7%         1           15.3%         •           2.1%         •           21.7%         •           14.0%         •           10.7%         • |

#### **Public Road Lane Miles**

(miles)



### Vehicle Registrations

(millions)



**Driver Licenses** (millions)



#### Driver Licenses by Gender



**Vechicle Crash Fatalities** 



**Motor Fuel Use** (billions)



#### **Highway Funding Revenue** (thousands)



Total Highway Funding Revenue

# \$1,995,391

## Highway Funding Expenditures

(thousands)



**Total Highway Expenditures**