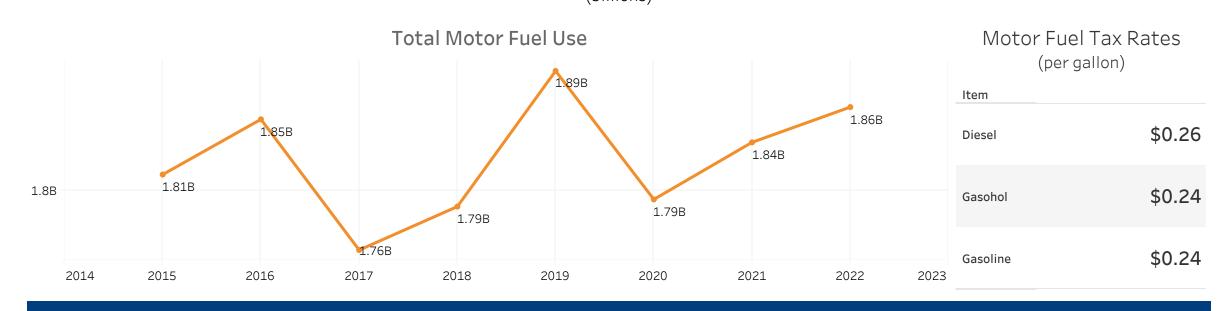

#### Driver Licenses by Gender

**Vechicle Crash Fatalities** 

**Motor Fuel Use** (billions)