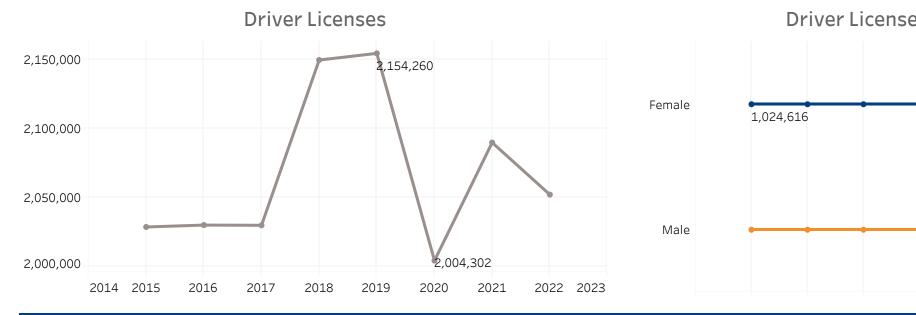

| 24.5% | •                                                                                                   | 0.6%                                                                                                                                                                                                       |
|                        |       | <ul> <li>11.7%</li> <li>15.3%</li> <li>2.1%</li> <li>21.7%</li> <li>14.0%</li> <li>10.7%</li> </ul> | Vehicle Miles Traveled         Public Road Leng           11.7%         1           15.3%         •           2.1%         •           21.7%         •           14.0%         •           10.7%         • |

#### **Public Road Lane Miles**

(miles)



### Vehicle Registrations

(millions)



**Driver Licenses** (millions)



#### Driver Licenses by Gender



**Vechicle Crash Fatalities** 



**Motor Fuel Use** (billions)



#### **Highway Funding Revenue** (thousands)



Total Highway Funding Revenue

# \$1,995,391

## Highway Funding Expenditures

(thousands)



**Total Highway Expenditures**