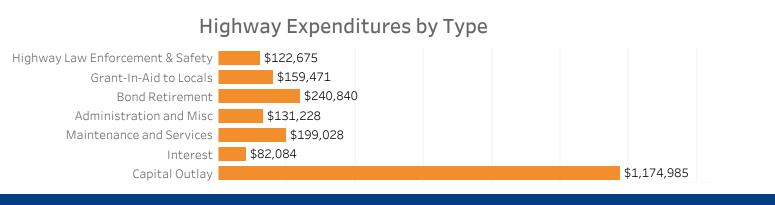

|
|                        |       | <ul> <li>11.7%</li> <li>15.3%</li> <li>2.1%</li> <li>21.7%</li> <li>14.0%</li> <li>10.7%</li> </ul> | Vehicle Miles Traveled         Public Road Leng           11.7%         1           15.3%         •           2.1%         •           21.7%         •           14.0%         •           10.7%         • |

#### **Public Road Lane Miles**

(miles)



### Vehicle Registrations

(millions)



**Driver Licenses** (millions)



#### Driver Licenses by Gender



**Vechicle Crash Fatalities** 



**Motor Fuel Use** (billions)



#### **Highway Funding Revenue** (thousands)



Total Highway Funding Revenue

# \$1,995,391

## Highway Funding Expenditures

(thousands)



**Total Highway Expenditures**