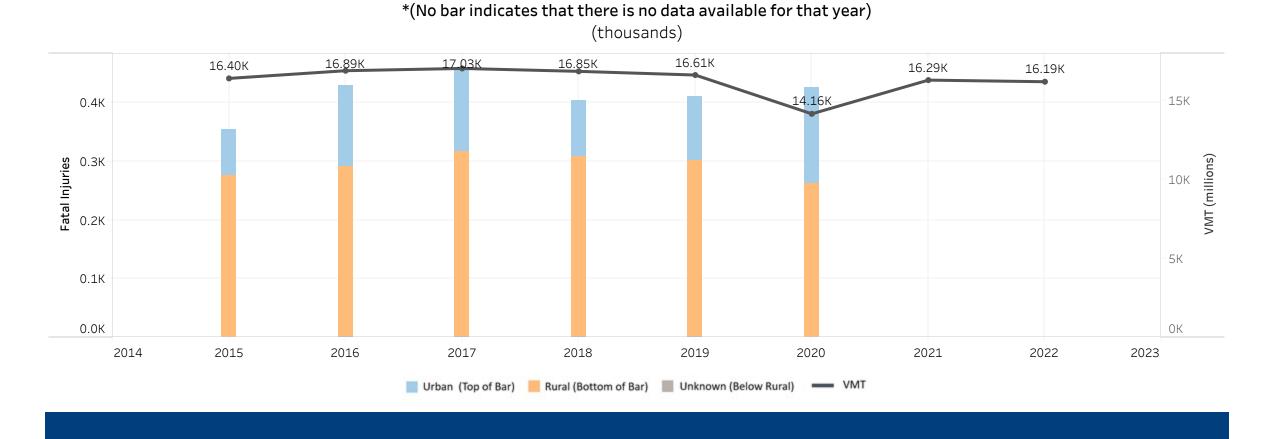

#### Driver Licenses by Gender

**Vechicle Crash Fatalities** 

**Motor Fuel Use** (billions)