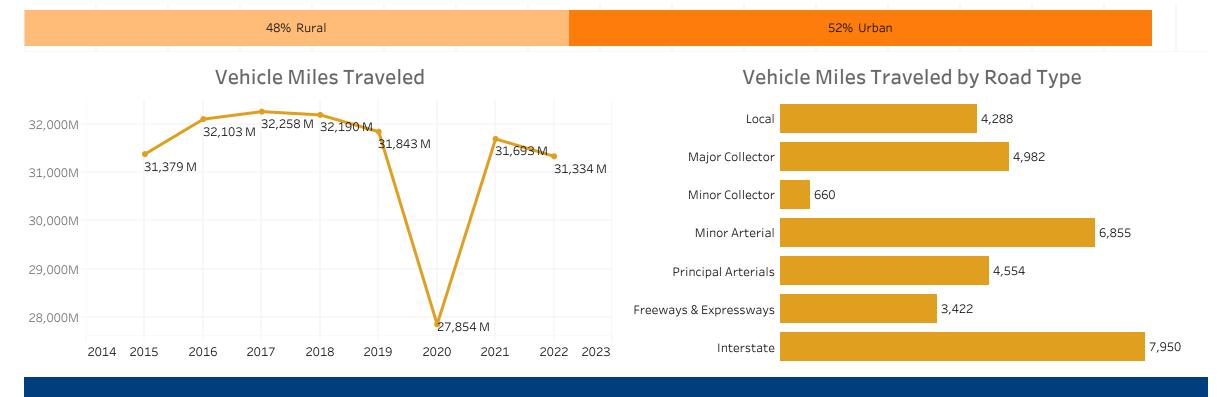

## (millions)

Vehicle Miles Traveled by Location

#### Vehicle Miles Traveled & Public Road Length

| (percer                | nt)   |                                                                                                     |                                                                                                                                                                                                            |
|------------------------|-------|-----------------------------------------------------------------------------------------------------|------------------------------------------------------------------------------------------------------------------------------------------------------------------------------------------------------------|
| Vehicle Miles Traveled |       | Public Road Length                                                                                  |                                                                                                                                                                                                            |
| •                      | 11.7% |                                                                                                     | 68.3%                                                                                                                                                                                                      |
|                        | 15.3% |                                                                                                     | 17.4%                                                                                                                                                                                                      |
| •                      | 2.1%  | ٠                                                                                                   | 7.1%                                                                                                                                                                                                       |
|                        | 21.7% | ٠                                                                                                   | 4.0%                                                                                                                                                                                                       |
| •                      | 14.0% | •                                                                                                   | 2.1%                                                                                                                                                                                                       |
| •                      | 10.7% | •                                                                                                   | 0.4%                                                                                                                                                                                                       |
|                        | 24.5% | •                                                                                                   | 0.6%                                                                                                                                                                                                       |
|                        |       | <ul> <li>11.7%</li> <li>15.3%</li> <li>2.1%</li> <li>21.7%</li> <li>14.0%</li> <li>10.7%</li> </ul> | Vehicle Miles Traveled         Public Road Leng           11.7%         1           15.3%         •           2.1%         •           21.7%         •           14.0%         •           10.7%         • |