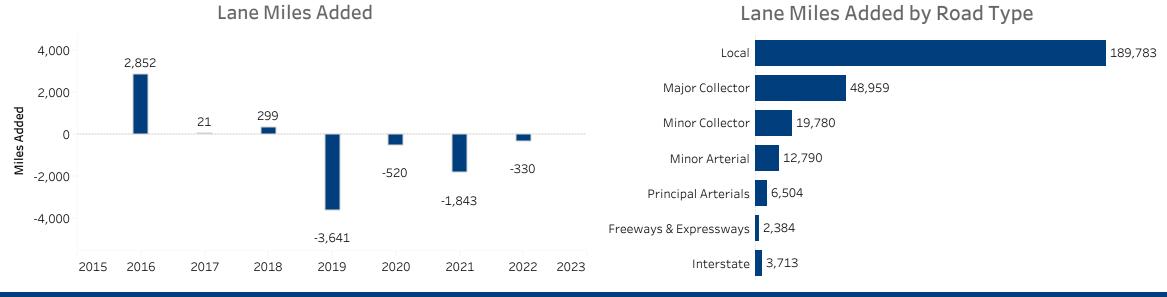

|
|                        | 24.5% | •                                                                                                   | 0.6%                                                                                                                                                                                                       |
|                        |       | <ul> <li>11.7%</li> <li>15.3%</li> <li>2.1%</li> <li>21.7%</li> <li>14.0%</li> <li>10.7%</li> </ul> | Vehicle Miles Traveled         Public Road Leng           11.7%         1           15.3%         •           2.1%         •           21.7%         •           14.0%         •           10.7%         • |

#### **Public Road Lane Miles**

(miles)



### Vehicle Registrations

(millions)



**Driver Licenses** (millions)



#### Driver Licenses by Gender



**Vechicle Crash Fatalities** 



**Motor Fuel Use** (billions)



#### **Highway Funding Revenue** (thousands)



Total Highway Funding Revenue

# \$1,995,391

## Highway Funding Expenditures

(thousands)



**Total Highway Expenditures**