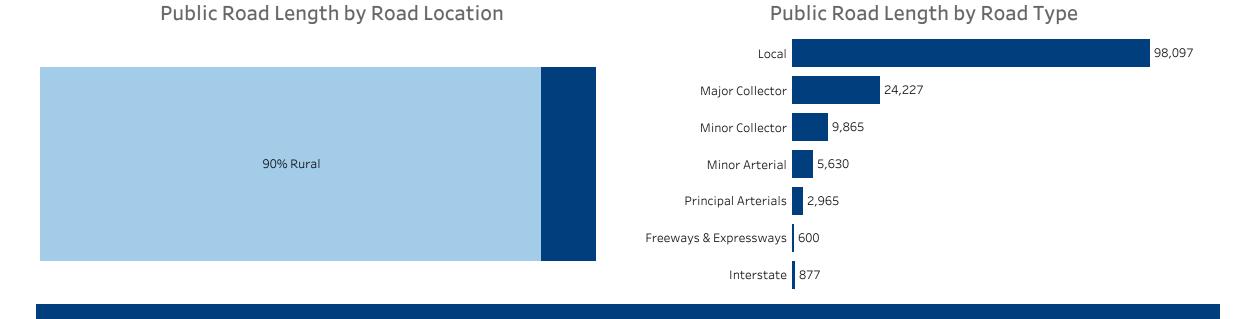

#### Public Road Length

#### Vehicle Miles Traveled & Public Road Length

| (percer                | nt)   |                                                                                                     |                                                                                                                                                                                                            |
|------------------------|-------|-----------------------------------------------------------------------------------------------------|------------------------------------------------------------------------------------------------------------------------------------------------------------------------------------------------------------|
| Vehicle Miles Traveled |       | Public Road Length                                                                                  |                                                                                                                                                                                                            |
| •                      | 11.7% |                                                                                                     | 68.3%                                                                                                                                                                                                      |
|                        | 15.3% |                                                                                                     | 17.4%                                                                                                                                                                                                      |
| •                      | 2.1%  | ٠                                                                                                   | 7.1%                                                                                                                                                                                                       |
|                        | 21.7% | ٠                                                                                                   | 4.0%                                                                                                                                                                                                       |
| •                      | 14.0% | •                                                                                                   | 2.1%                                                                                                                                                                                                       |
| •                      | 10.7% | •                                                                                                   | 0.4%                                                                                                                                                                                                       |
|                        | 24.5% | •                                                                                                   | 0.6%                                                                                                                                                                                                       |
|                        |       | <ul> <li>11.7%</li> <li>15.3%</li> <li>2.1%</li> <li>21.7%</li> <li>14.0%</li> <li>10.7%</li> </ul> | Vehicle Miles Traveled         Public Road Leng           11.7%         1           15.3%         •           2.1%         •           21.7%         •           14.0%         •           10.7%         • |